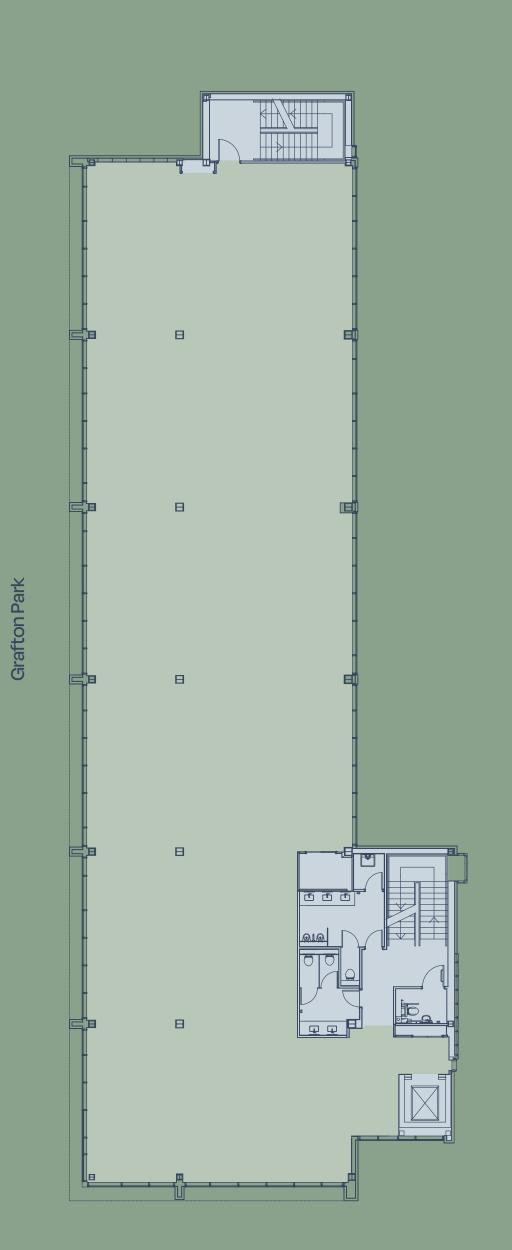

Ground Floor 4,768 sq ft / 443.0 sq m

First Floor 5,262 sq ft / 488.9 sq m

Second Floor 5,425 sq ft / 504.0 sq m

Core

For indicative purposes only. Not to scale

The Pinnacle Milton Keynes

6

Let

For indicative purposes only. Not to scale.

| Total  | 15,455 | 1,435.9 |
|--------|--------|---------|
| Ground | 4,768  | 443.0   |
| 1st    | 5,262  | 488.9   |
| 2nd    | 5,425  | 504.0   |
| FLOOR  | SQ FT  | SQ M    |