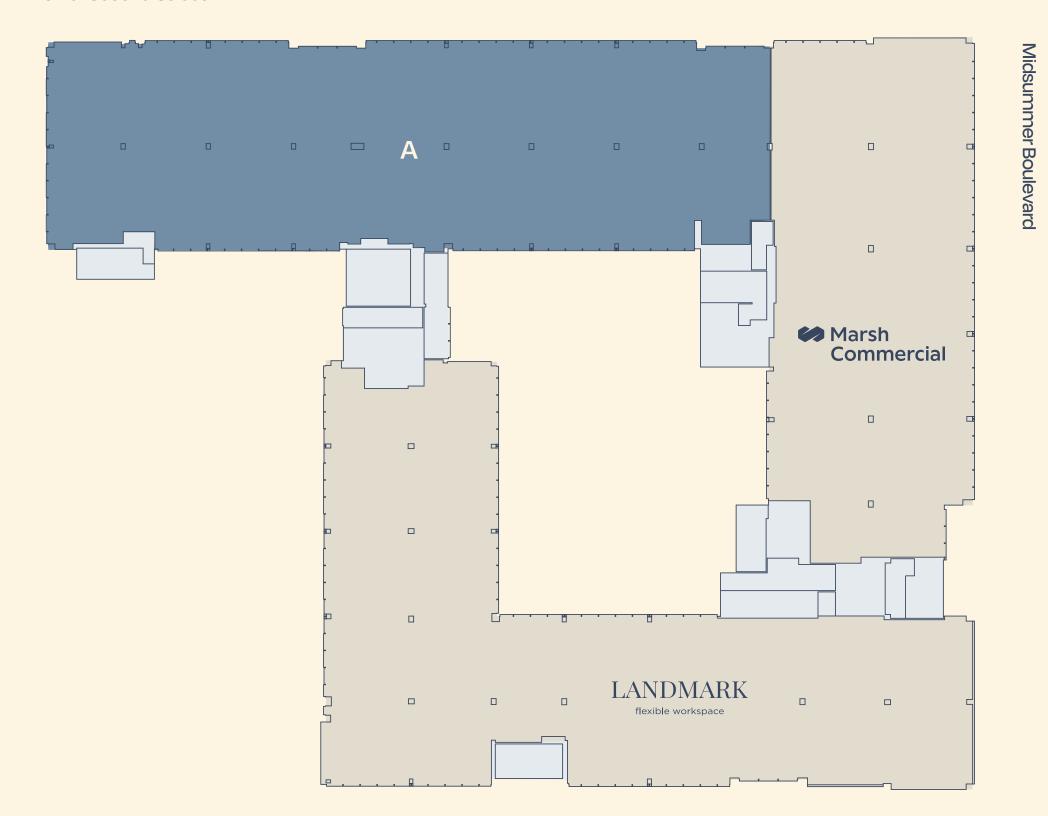

## 1st Floor

- A 20,630 sq ft / 1,916.6 sq m
- B 4,921 sq ft / 457.2 sq m

Lower Second Street

For indicative purposes only. Not to scale.