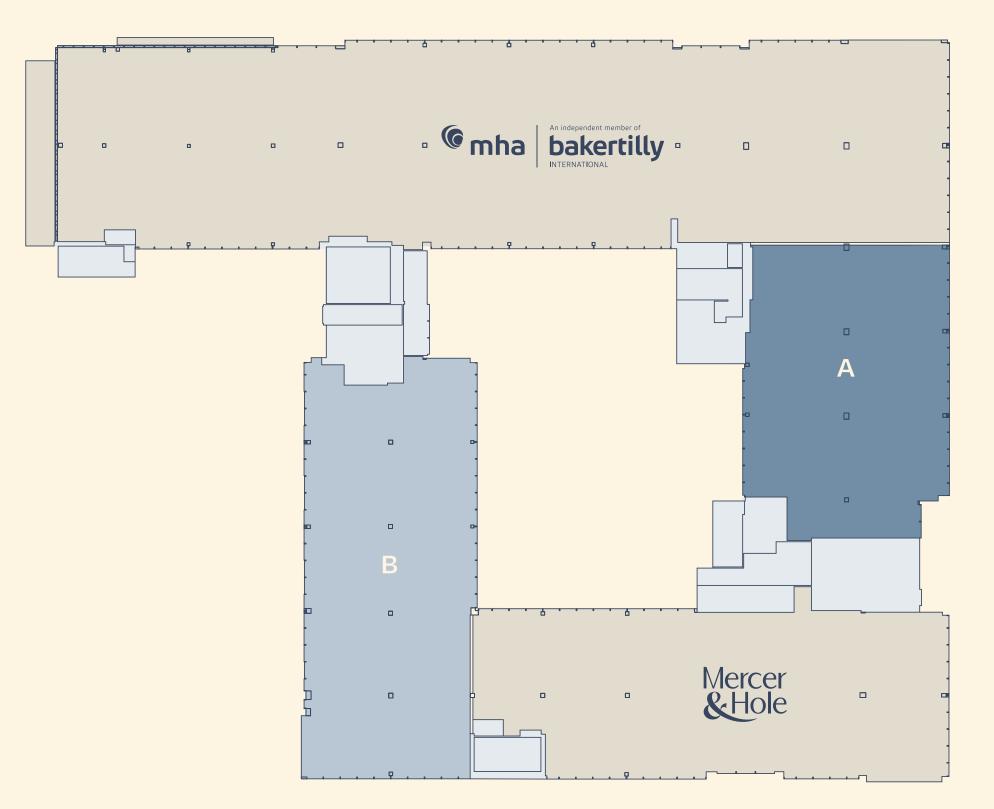

# 2nd Floor

A - 12,167 sq ft / 1,130.3 sq m

Lower Second Street

3rd Floor

A - 4,748 sq ft / 441.1 sq m

B - 5,854 sq ft / 543.9 sq m

Lower Second Street

Core