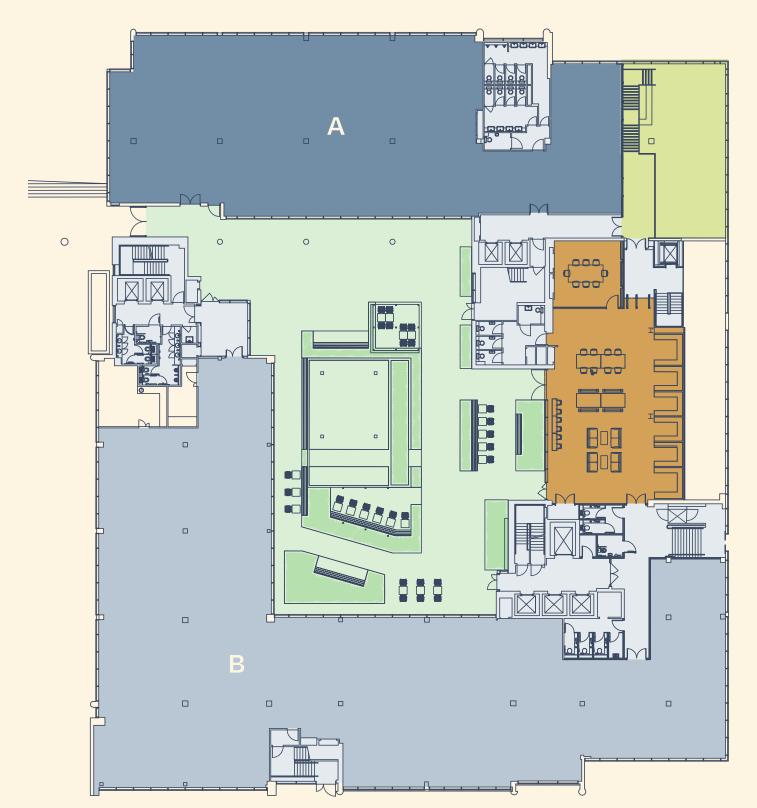

## **Ground Floor**

- A 6,656 sq ft / 618.3 sq m
- B 11,496 sq ft / 1,068.0 sq m

Lower Second Street