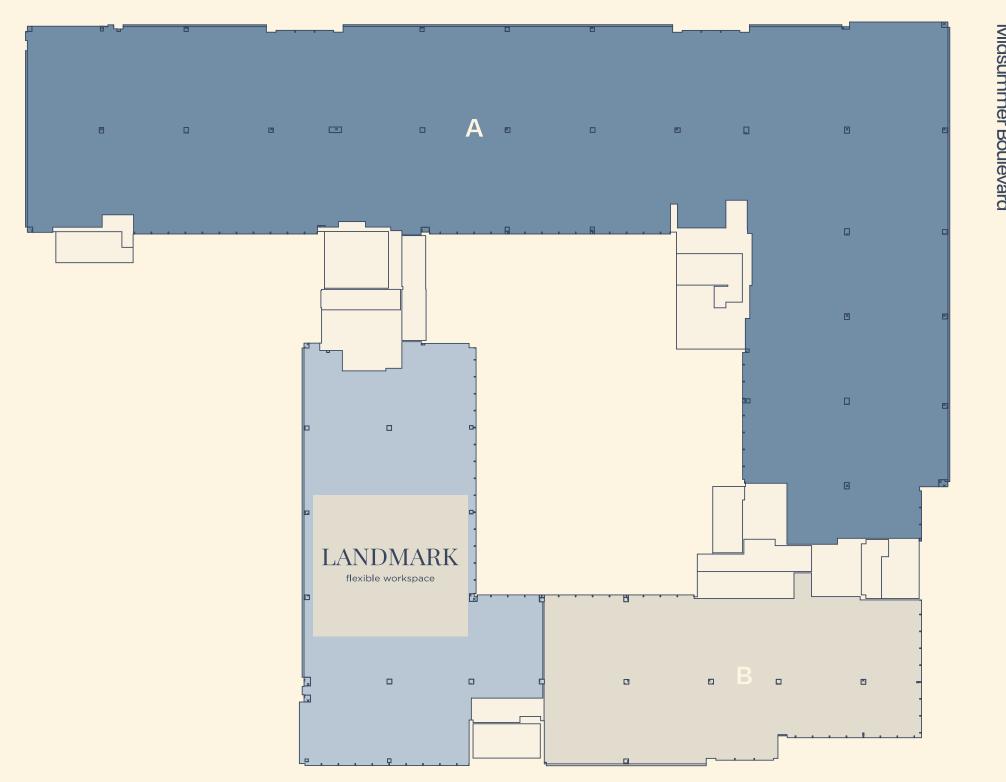

## **Ground Floor**

- A 6,656 sq ft / 618.3 sq m
- B 11,496 sq ft / 1,068.0 sq m

Lower Second Street