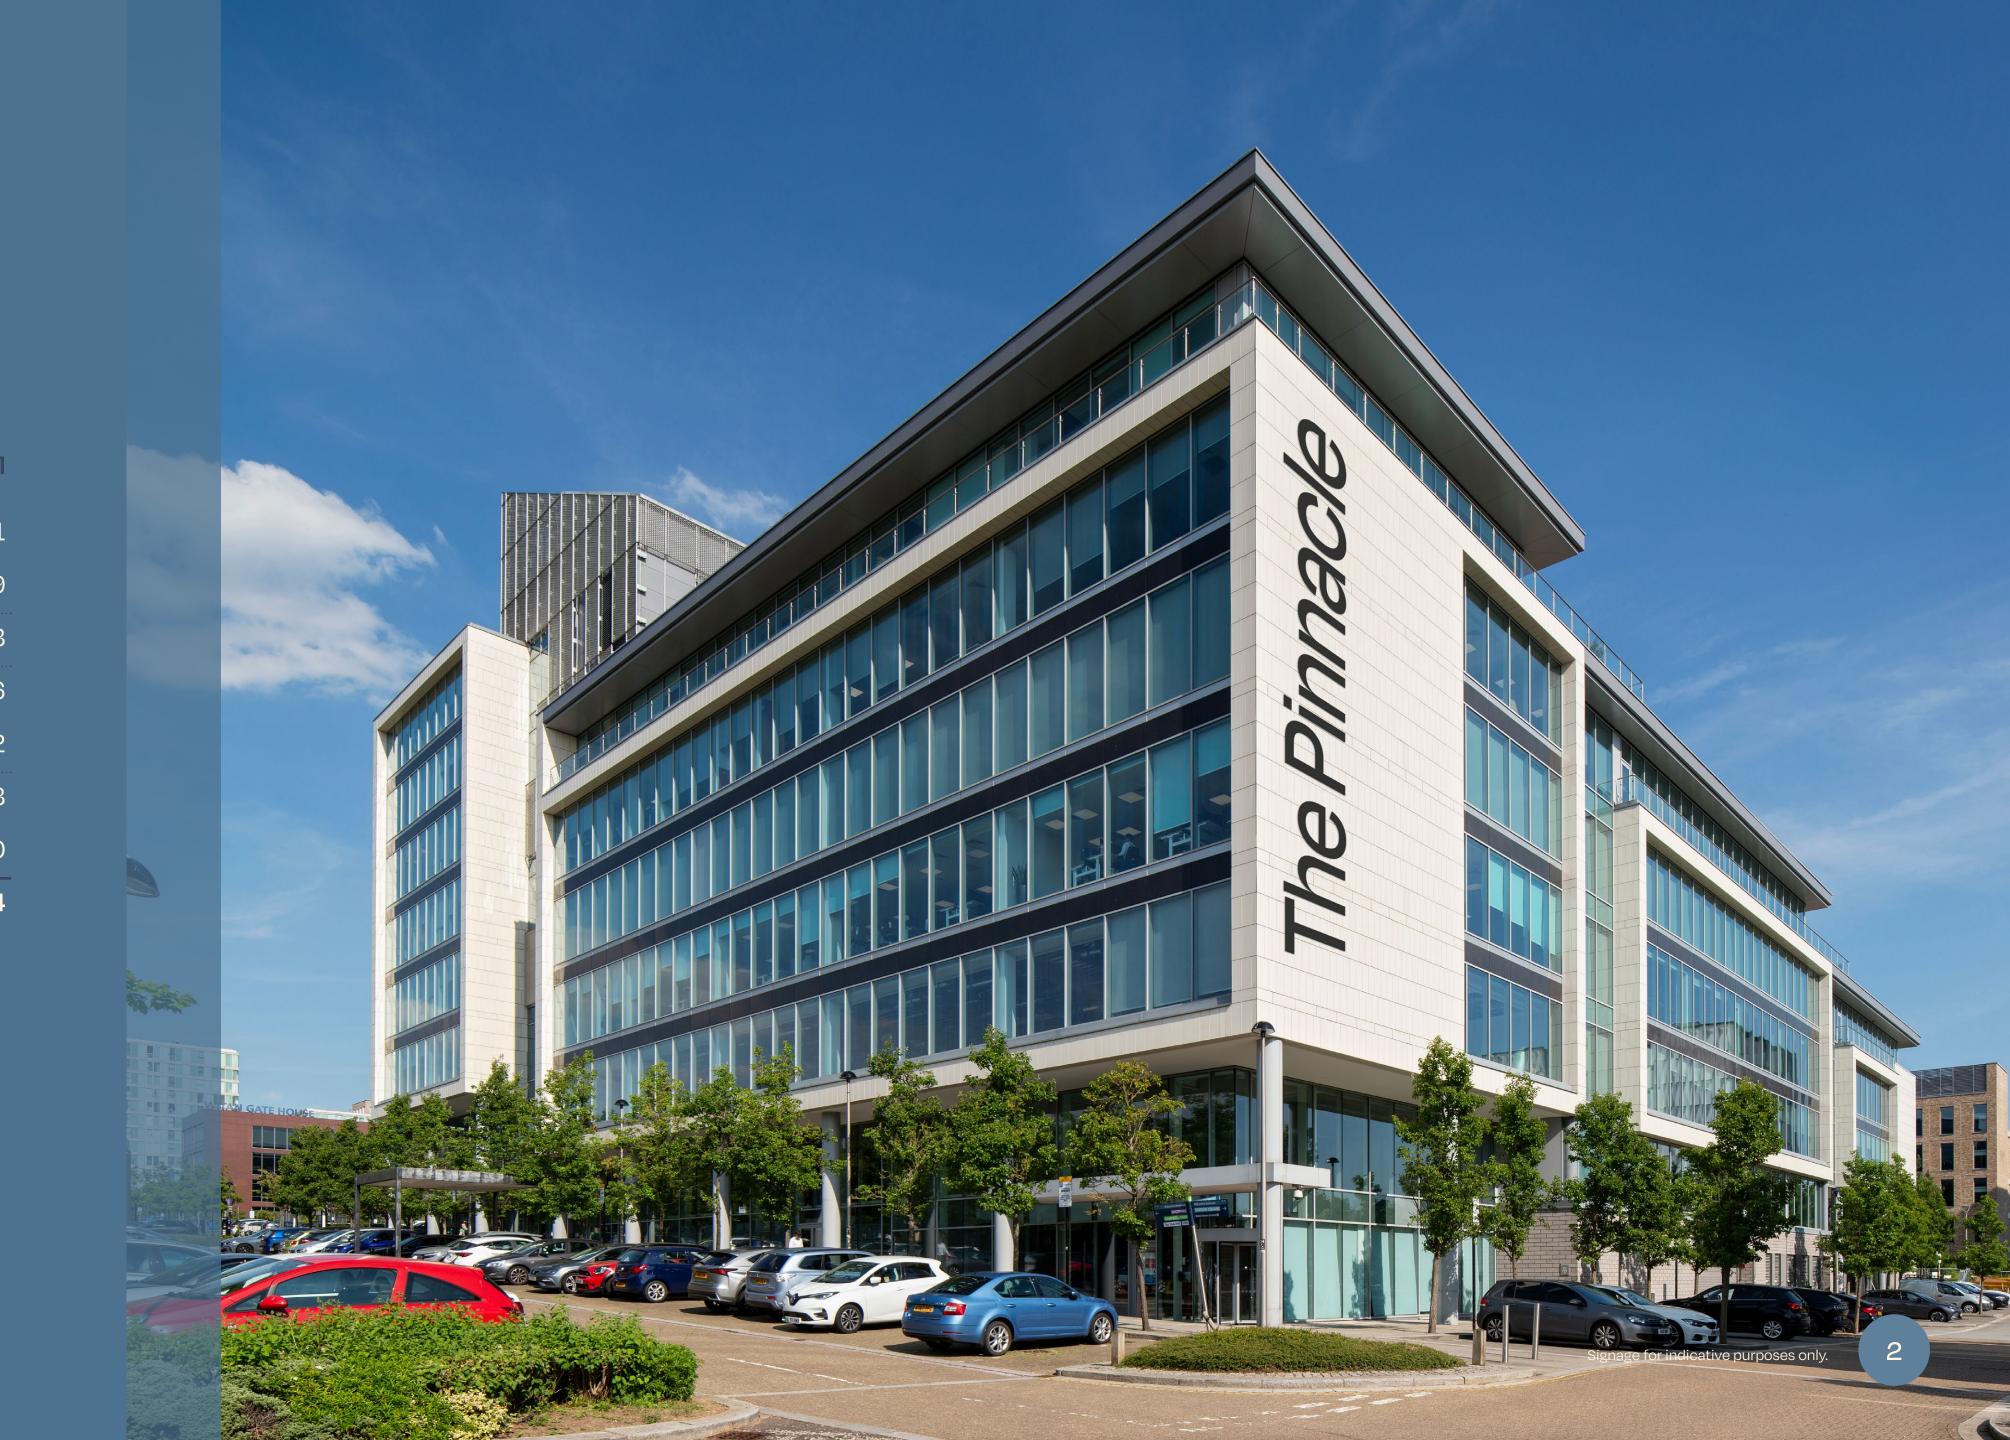

|
| The Mews     | 2nd          | 5,425  | 504.0   |
|              | 1st          | 5,262  | 488.9   |
|              | Ground       | 4,768  | 443.0   |
|              | Total        | 15,455 | 1,435.9 |
|              |              |        |         |
| The Studio   | Ground       | 2,605  | 242.0   |
|              | Lower Ground | 3,067  | 284.9   |
|              | Total        | 5,672  | 526.9   |
|              |              |        |         |

87,599

8,138.2



## The Pinnacle

| Total  | 66,472 | 6,175.4 |
|--------|--------|---------|
|        | 11,496 | 1,068.0 |
| Ground | 6,656  | 618.3   |
|        | 4,921  | 457.2   |
| 1st    | 20,630 | 1,916.6 |
| 2nd    | 12,167 | 1,130.3 |
|        | 5,854  | 543.9   |
| 3rd    | 4,748  | 441.1   |
| FLOOR  | SQ FT  | SQ M    |





## **Ground Floor**

- A 6,656 sq ft / 618.3 sq m
- B 11,496 sq ft / 1,068.0 sq m

Lower Second Street



# Lower Ground Floor



- Reception
- Business Lounge
- Café
- Courtyard
- Core
- Let

## 1st Floor

- A 20,630 sq ft / 1,916.6 sq m
- B 4,921 sq ft / 457.2 sq m

Lower Second Street



For indicative purposes only. Not to scale.



# 2nd Floor

A - 12,167 sq ft / 1,130.3 sq m

Lower Second Street



3rd Floor

A - 4,748 sq ft / 441.1 sq m

B - 5,854 sq ft / 543.9 sq m

Lower Second Street



Core

Let

For indicative purposes only. Not to scale.

| Total  | 15,455 | 1,435.9 |
|--------|--------|---------|
| Ground | 4,768  | 443.0   |
| 1st    | 5,262  | 488.9   |
| 2nd    | 5,425  | 504.0   |
| FLOOR  | SQ FT  | SQ M    |





Ground Floor 4,768 sq ft / 443.0 sq m



First Floor