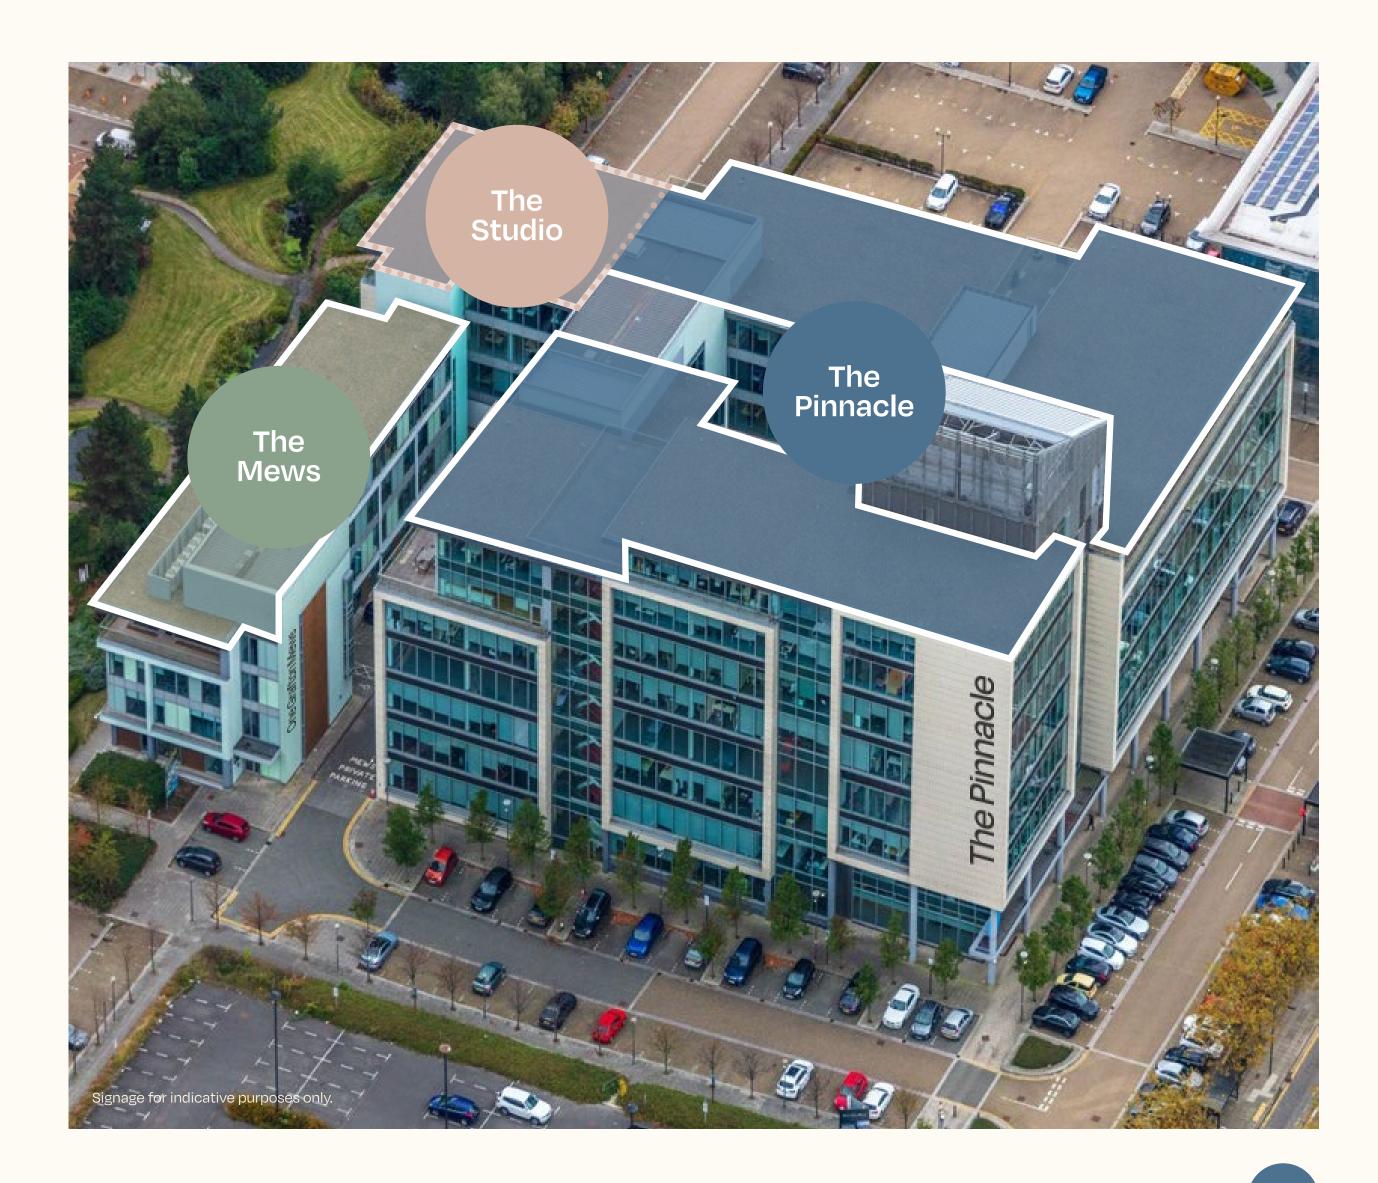

# The Pinnacle

Central Milton Keynes MK9 1FD

TOTAL

# Accommodation

| BUILDING     | FLOOR        | SQ FT  | SQ M    |
|--------------|--------------|--------|---------|
| The Pinnacle | 3rd          | 4,748  | 441.1   |
|              |              | 5,854  | 543.9   |
|              | 2nd          | 12,167 | 1,130.3 |
|              | 1st          | 20,630 | 1,916.6 |
|              |              | 4,921  | 457.2   |
|              | Ground       | 6,656  | 618.3   |
|              |              | 11,496 | 1,068.0 |
|              | Total        | 66,472 | 6,175.4 |
|              |              |        |         |
| The Mews     | 2nd          | 5,425  | 504.0   |
|              | 1st          | 5,262  | 488.9   |
|              | Ground       | 4,768  | 443.0   |
|              | Total        | 15,455 | 1,435.9 |
|              |              |        |         |
| The Studio   | Ground       | 2,605  | 242.0   |
|              | Lower Ground | 3,067  | 284.9   |
|              | Total        | 5,672  | 526.9   |
|              |              |        |         |