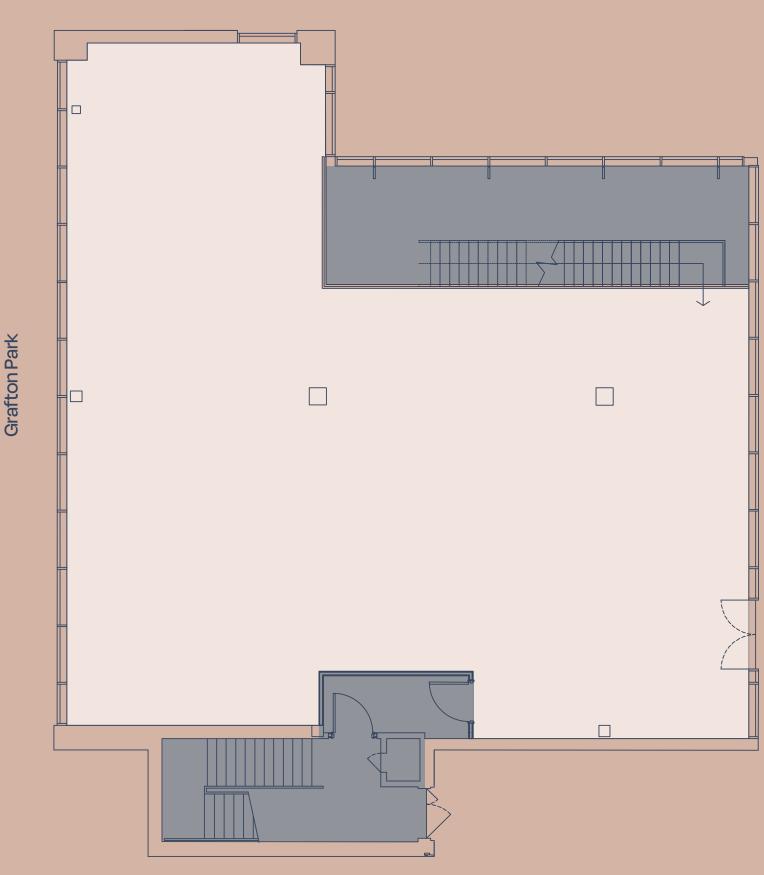

# 2nd Floor

A - 12,167 sq ft / 1,130.3 sq m

Lower Second Street

3rd Floor

A - 4,748 sq ft / 441.1 sq m

B - 5,854 sq ft / 543.9 sq m

Lower Second Street

Core