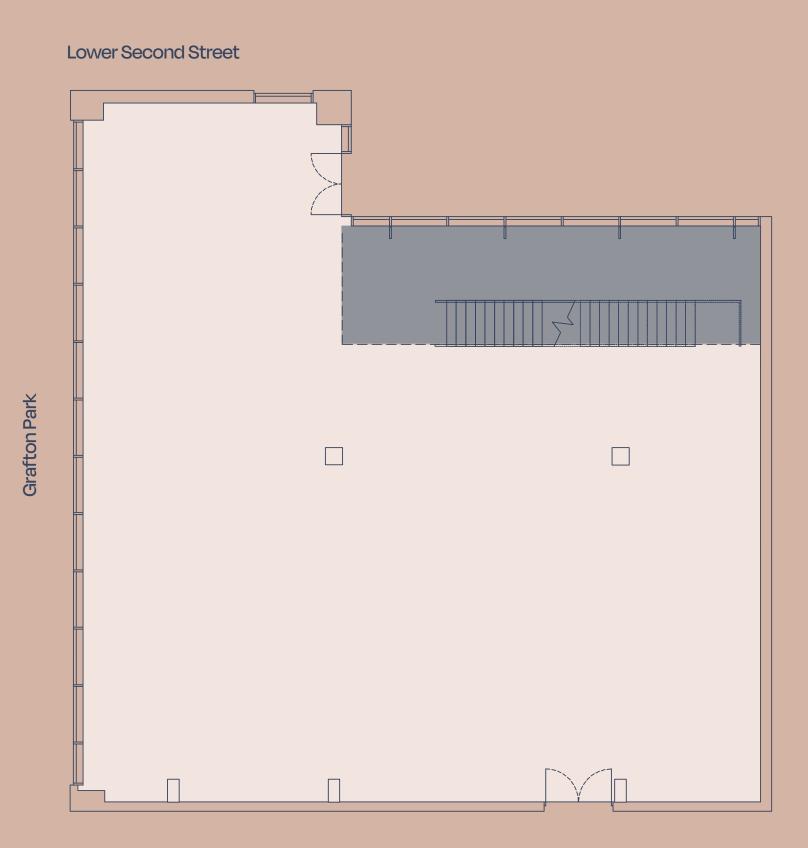

## **Ground Floor**

- A 6,656 sq ft / 618.3 sq m
- B 11,496 sq ft / 1,068.0 sq m

Lower Second Street

## 1st Floor

- A 20,630 sq ft / 1,916.6 sq m
- B 4,921 sq ft / 457.2 sq m

Lower Second Street

For indicative purposes only. Not to scale.