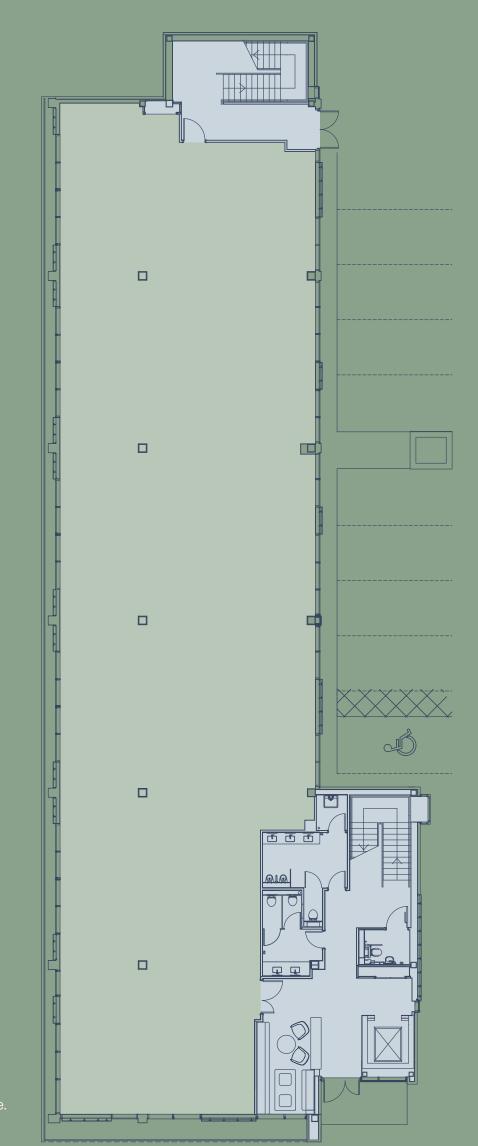

Ground Floor 4,768 sq ft / 443.0 sq m

First Floor 5,262 sq ft / 488.9 sq m

Second Floor 5,425 sq ft / 504.0 sq m

Core

For indicative purposes only. Not to scale

The Pinnacle Milton Keynes

6

Let

For indicative purposes only. Not to scale.

| Total  | 15,455 | 1,435.9 |
|--------|--------|---------|
| Ground | 4,768  | 443.0   |
| 1st    | 5,262  | 488.9   |
| 2nd    | 5,425  | 504.0   |
| FLOOR  | SQ FT  | SQ M    |