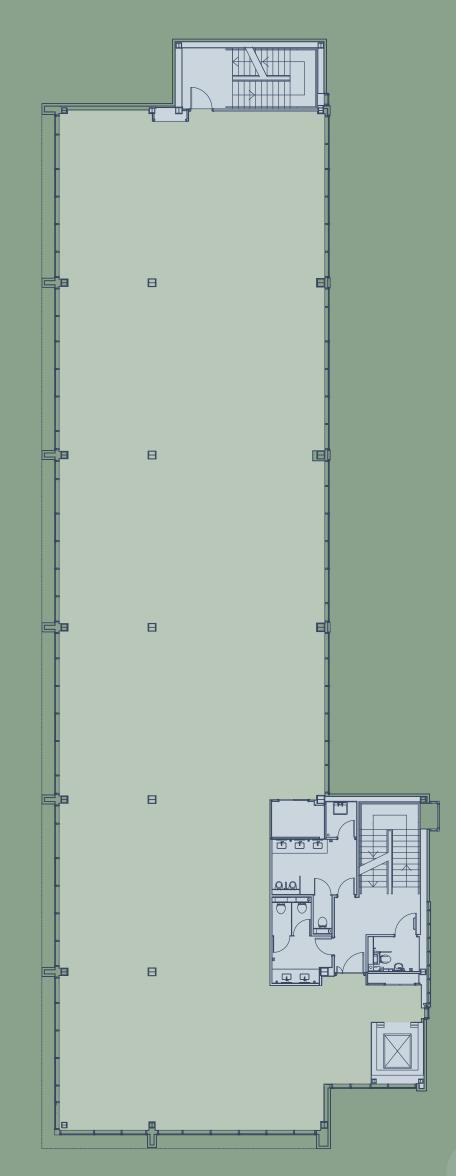

## **Ground Floor**

2,605 sq ft / 242.0 sq m

For indicative purposes only. Not to scale.

# **Lower Ground Floor**

3,067 sq ft / 284.9 sq m