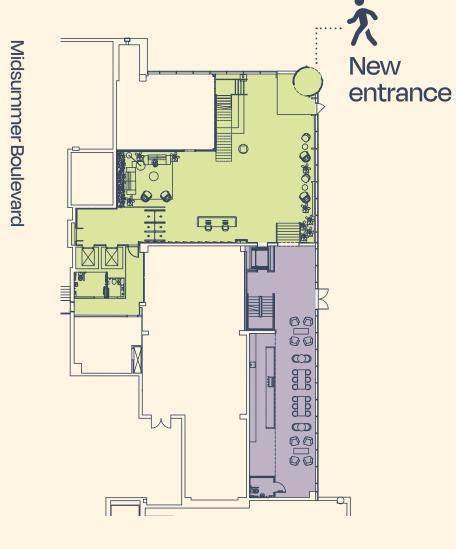

# Lower Ground Floor

- Reception
- Business Lounge
- Café
- Courtyard
- Core
- Let